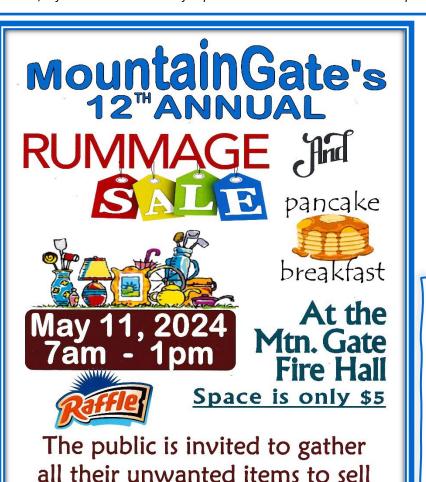

# Have extra stuff cluttering up the house?

Please join us for our annual rummage sale on May 11<sup>th</sup>. Come by the District Office today and Reserve your space for \$5.